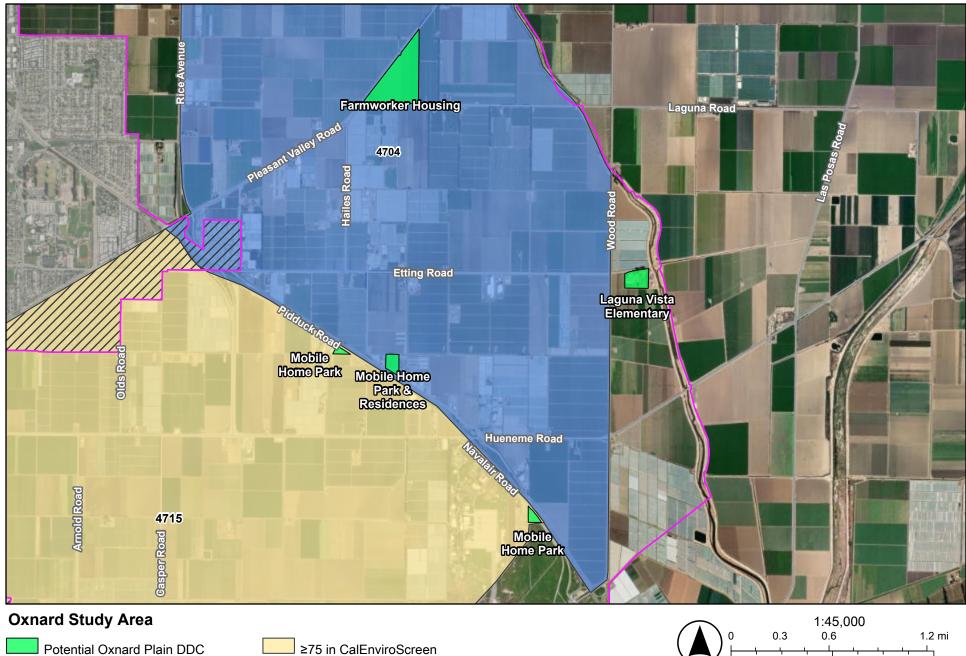

County of Ventura Planning Commission Hearing Case No. PL23-0033 Exhibit 6 - Potential DDCs Based on Option 3



## Ventura Study Area

Potential Ventura Avenue DDC //// Portion of Census Tract Within Cities



Study Areas

≤ 80% of Statewide Median Income and ≥75 in CalEnviroScreen

Planning Commission Hearing October 5, 2023 | PL23-0033 Exhibit 6 - Potential DDCs Based on Option 3



## Santa Paula Study Area

Potential Santa Paula DDC ///// Portion of Census Tract Within Cities





≤ 80% of Statewide Median Income



## **Planning Commission Hearing** October 5, 2023 | PL23-0033 Exhibit 6 - Potential DDCs Based on Option 3



≤ 80% of Statewide Median Income and ≥75 in CalEnviroScreen

0.5

Ω

Maxar

1

2 km



Portion of Census Tract Within Cities