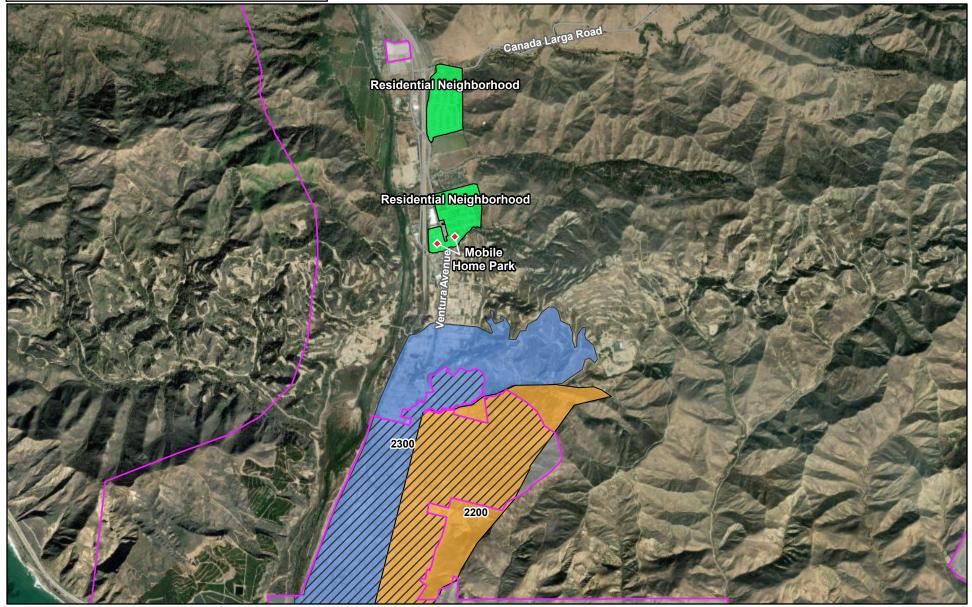

## Ventura Study Area

Potential Ventura Avenue DDC //// Portion of Census Tract Within Cities

Study Areas

≤ 80% of Statewide Median Income and ≥75 in CalEnviroScreen

Planning Commission Hearing October 5, 2023 | PL23-0033 Exhibit 6 - Potential DDCs Based on Option 3